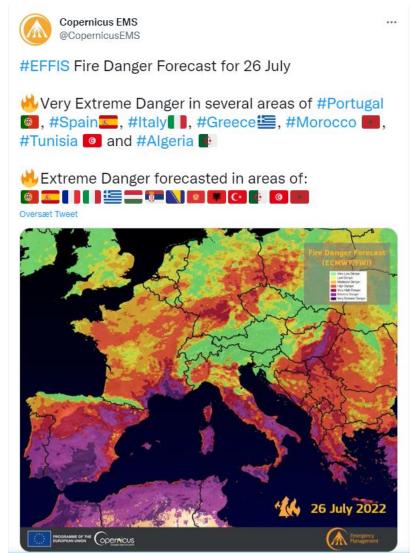

## Challenges and Opportunities for NMHS's going forward:

Extreme heat events.

- Summer 2022 heat records across Europe
- Drought
- Extremely low water levels in rivers

#### Wild Fires

- Fire weather hot and dry conditions at the same time
- Widespread wildfires across Europe this summer